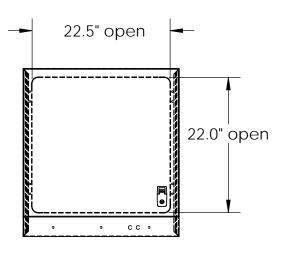

With the use of accessory SS2-24 (sliding shelf supports) the Max printer dimensions are 18.0 High x 20.0 Wide x 21.0 Deep

DATA-5699 Sheet 1 of 1