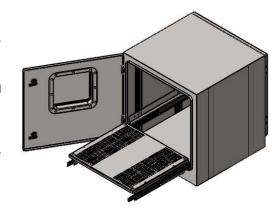

## **ITSENCLOSURES**

271 Westech Drive, Mt. Pleasant, PA 15666 1-800-423-9911 ♦ info@itsenclosures.com model PB282626-04

**NEMA-4 Printer Enclosure** 

26.04 24.13 12.50 26.00 Printer enclosure Model PB282626-04
28H x 26W x 26D, outside dimensions.
Enclosure body: 14 ga. painted steel includes
capability for a sliding shelf and a heater mount.
The Front door uses quarter-turn compression latches
and Rear door locks.

Front door includes a repositionable access door.

Front door includes a repositionable access door. SS2-24 Sliding shelf, 20.2" extended open,  $^{\star}$  80 pound capacity

\* It may be necessary to secure the enclosure assembly to a mounting surface in order to prevent the enclosure from tipping with a loaded sliding shelf fully extended.