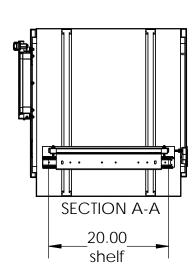

Front door includes a repositionable access door.

Front door includes a repositionable access door. SS2-24 Sliding shelf, 20.2" extended open,  $^{\star}$  80 pound capacity

\* It may be necessary to secure the enclosure assembly to a mounting surface in order to prevent the enclosure from tipping with a loaded sliding shelf fully extended.

With the use of accessory SS2-24 (sliding shelf supports) the Max printer dimensions are 18.0 High x 20.0 Wide x 21.0 Deep

DATA-5699 Sheet 1 of 1