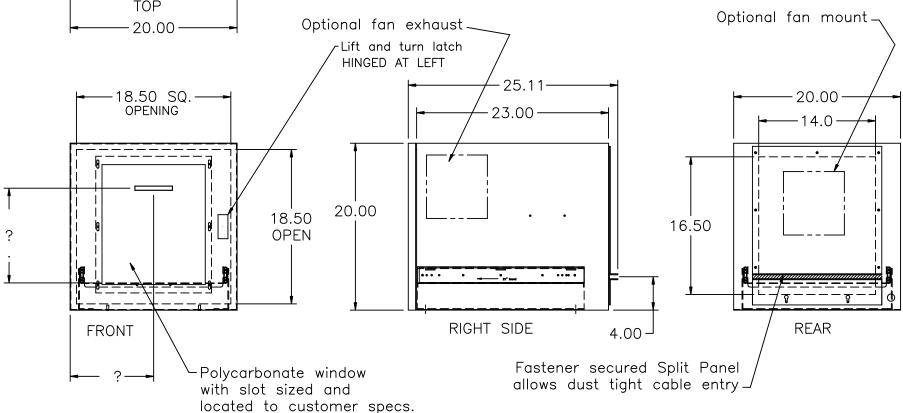

271 Westech Drive, Mt. Pleasant, PA 15666 1-800-423-9911 • info@itsenclosures.com

Printer enclosure Model PB202024-12 20 W x 20 H x 24 D, outside dimensions.

Enclosure body: 14 ga. painted steel includes capability for heater mount, enlarged rear cable access opening. Locking Front door includes adjustable polycarbonate window with label slot.

Sliding shelf, 20" extended open, 80 pound capacity \*

\* It may be necessary to secure enclosure to mounting surface in order to prevent enclosure tipping with loaded slide extended.

Max printer dimensions 15.7 High x 16.2 Wide x 20 Deep

Optional filtered fan creates positive pressure inside enclosure that prevents dust entry at label access slot.

STANDARD PRODUCT DATA SHEET

Dimensions are in inches. Specifications are subject to change without notice.